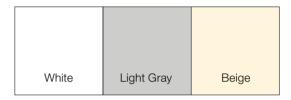

up>3</sup> Profile Series Chalkboard with Standoff Edge Mounts

### Features and Benefits

- Available in both markerboard and chalkboard writing surface options
- · Choose between two mounting methods:
  - **Invisi-mount**: no visible hardware: gives the appearance of a floating panel
  - Standoff Edge Mount: attractive stainless steel edge grips (available in 1/4" panel only)
- LCS<sup>3</sup> Porcelain surfaces are GREENGUARD certified, eco friendly, and emit no VOC's
- LCS<sup>3</sup> Porcelain surfaces accept magnetic accessories; double as a "tack" surface

## Shipping, Installation and Warranty

- · Industry leading lifetime warranty
- Multiple production facilities with customer support across the U.S.

### **Mounting Options**



### LCS<sup>3</sup> Porcelain Markerboard Colors:



#### LCS<sup>3</sup> Porcelain Chalkboard Colors



#### Standard sizes: