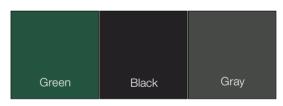

dge Mounts

### Features and Benefits

- Available in both markerboard and chalkboard writing surface options
- · Choose between two mounting methods:
  - **Invisi-mount**: no visible hardware: gives the appearance of a floating panel
  - Standoff Edge Mount: attractive stainless steel edge grips (available in 1/4" panel only)
- LCS<sup>3</sup> Porcelain surfaces are GREENGUARD certified, eco friendly, and emit no VOC's
- LCS<sup>3</sup> Porcelain surfaces accept magnetic accessories; double as a "tack" surface

## Shipping, Installation and Warranty

- · Industry leading lifetime warranty
- Multiple production facilities with customer support across the U.S.

### **Mounting Options**



### LCS<sup>3</sup> Porcelain Markerboard Colors:



#### LCS<sup>3</sup> Porcelain Chalkboard Colors



#### Standard sizes: