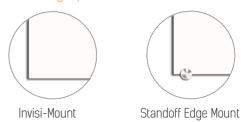

### Features and Benefits

- Available in both markerboard and chalkboard writing surface options
- · Choose between two mounting methods:
  - **Invisi-mount**: no visible hardware: gives the appearance of a floating panel
  - Standoff Edge Mount: attractive stainless steel edge grips (available in 1/4" panel only)
- LCS<sup>3</sup> Porcelain surfaces are GREENGUARD certified, eco friendly, and emit no VOC's
- LCS<sup>3</sup> Porcelain surfaces accept magnetic accessories; double as a "tack" surface

### **Mounting Options**